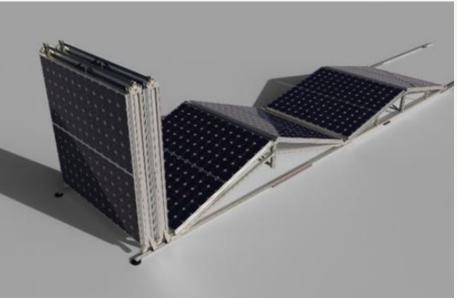

# Fast and no ballast

Rable has developed a solar mounting structure that unlocks 'weak' flat roofs. Ballast is not required due to the lattice structure and installation is faster than ever due to folding system.