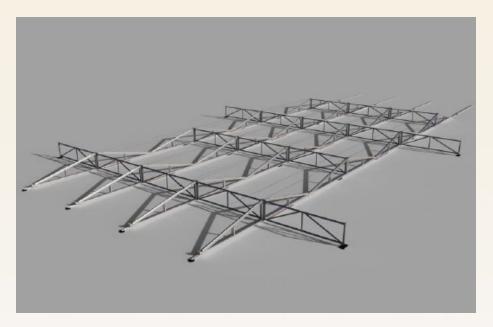

# Fast and no ballast

Rable has developed a solar mounting structure that unlocks 'weak' flat roofs. Ballast is not required due to the lattice structure and installation is faster than ever due to folding system.